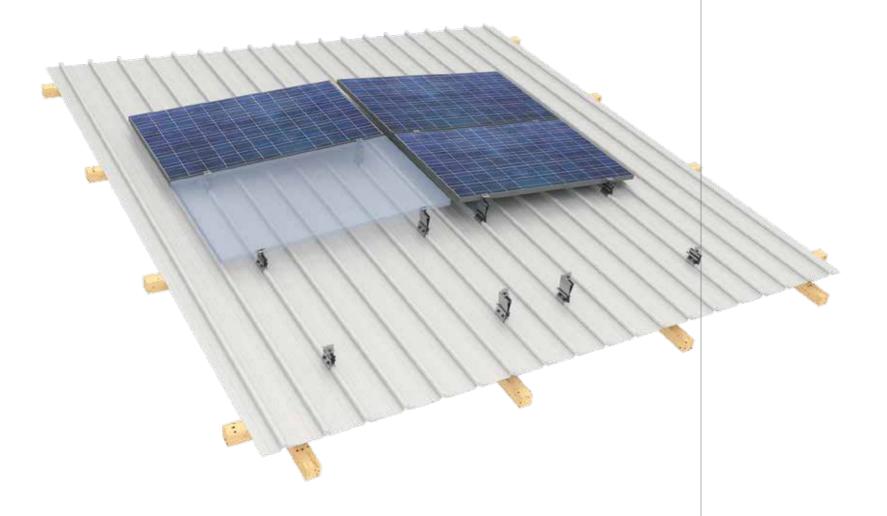

## **TRAPEZOIDAL** elevated, KLIP-LOK

The **NEW T+ KLIP-LOK** is an addition to the regular T+ system, specially designed for the use on KLIP-LOK metal roofs.

With the additional tilt of  $5^{\circ}$  you achieve a perfect self cleaning effect for the modules on low slope KLIP-LOK roofs.