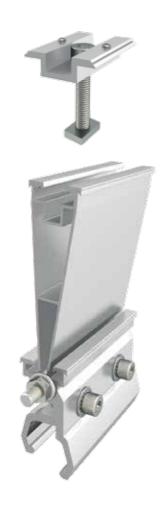

## **Technical details**

- > Grounded clamps
- > 25 year limited product warranty
- > Made in Europe
- > Module orientation: Landscape
- > Rail length: 100 mm
- > Additional module Tilt: 5°
- > Module type: Framed modules, 30-50 mm
- > Wind-/Snowload: According approval module manufacturer
- > Max. row size: 6 meter
- ➤ Material: Supporting materials and clamps made of aluminum EN AW 6060 T64, stainless steel screws.